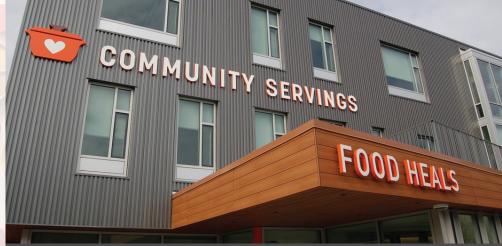

#### **Community Servings**

Community Servings provides meals to chronically and critically ill individuals and their families. Gensler developed the design for the project. Bluebird worked within a tight budget to ensure the entire project was successfully implemented at the highest level.