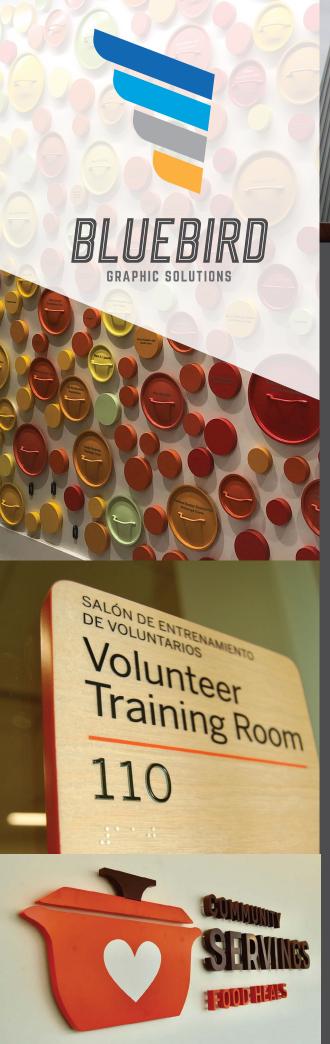

# **Identity and Wayfinding in Multiple Materials**

Utilizing our 3D printers and material skills, we can print tactile letters and braille as well as fabricate any style of wayfinding or identity sign.

# **Large Format Printing**

Our large format printers can create specialty graphics, glass and wall coverings for any environment.

#### **Metal Fabrication**

Our craftspeople fabricate not only signs, but also architectural and streetscape structures of many types.

#### **Community Servings**

Community Servings provides meals to chronically and critically ill individuals and their families. Gensler developed the design for the project. Bluebird worked within a tight budget to ensure the entire project was successfully implemented at the highest level.